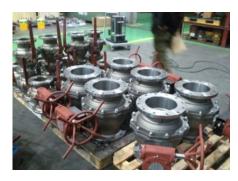

# **VALVES**

- GATE VALVE
- GLOBE VALVE
- CHECK VALVE
- BALL VALVE
- BUTTERFLY VALVE