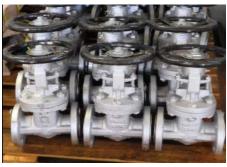

# **VALVES**

- GATE VALVE
- GLOBE VALVE
- CHECK VALVE
- BALL VALVE
- BUTTERFLY VALVE