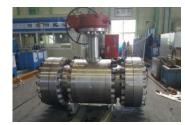

# **VALVES**

- GATE VALVE
- GLOBE VALVE
- CHECK VALVE
- BALL VALVE
- BUTTERFLY VALVE