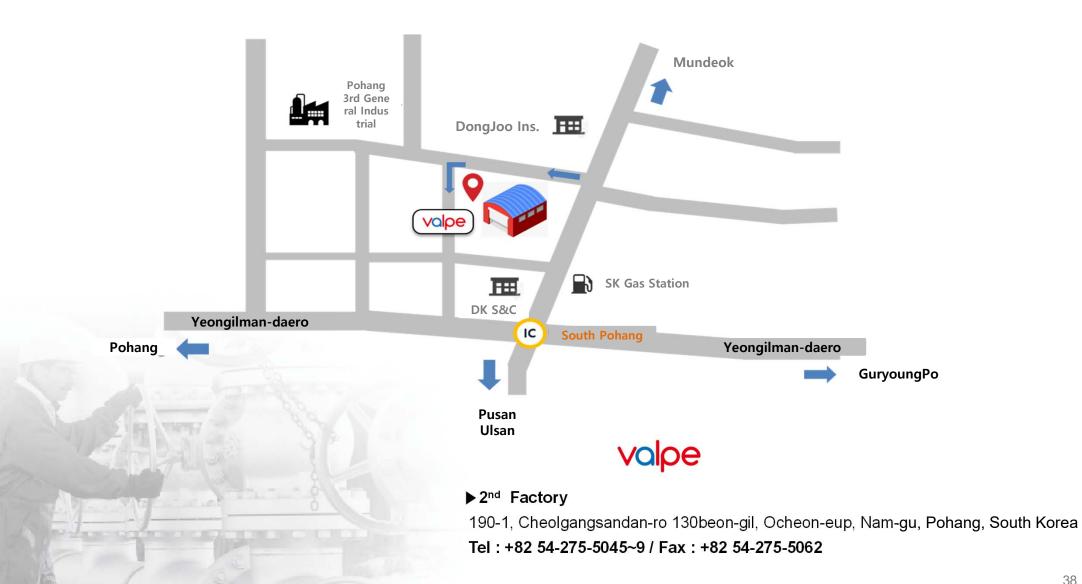

2<sup>nd</sup> Factory

Indonesia
Business Corporation

- Valpe Co., Ltd. (For the Value-Added Plant Engineering)
- USD 300,000.00
- March 13, 2002 (NANO TECH)
- January 8, 2010 (VALPE)
- Tel: +82 54-275-5045~9 FAX: +82 54-275-5062~4
- **506-81-70279**
- Manufacturing / Machine Parts / Steel Trade
- 28, Jungmongju-ro, 847 beon-gil, Nam-gu, Pohang, South Korea
- 269 Gosanja-ro, Seongdong-gu, Seoul, South Korea
- 190-1, Cheolgangsandan-ro 130beon-gil, Ocheon-eup, Nam-gu, Pohang, South Korea