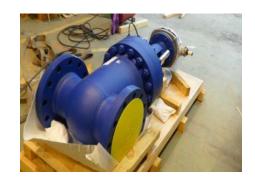

# **VALVES**

- GATE VALVE
- GLOBE VALVE
- CHECK VALVE
- BALL VALVE
- BUTTERFLY VALVE